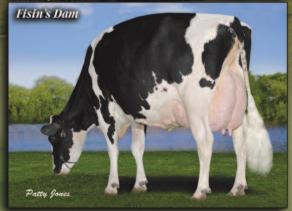

## "Snowman" x Fisin

Fisin's August '11 "Snowman daughter sells in the ...

Dam of the All-Canadian Breeder's Herd 2010

QUALITY GIBSON FINSCO (Ex-95-3E-3\*)
7-6 315 31,036 4.9 1477 3.1 930 (252-330-247) lbs.