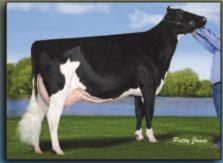

QUALITY GOLDWYN FISIN (VG-89-2y)

2-4 365 27,725 4.5 1246 3.3 902 (263-317-263) lbs.

**Contracted to Semex and Foundation Sires** 

August 2011 GLPI +1910

Quality Goldwyn Flansco (VG-89) 3-11 365 32,415 4.9 1578 3.4 1087 (lbs.) 261-339-266% BCA

August 2011 GLPI +2228 Conf +17
1st 4-Year-Old Ontario Spring Discovery Show 2011
Nominated All-Canadian Senior 2-Year-Old 2009
Member All-Canadian Breeder's Herd 2010
Contracted to Semex and Foundation Sires