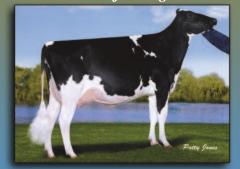

Quality Goldwyn Flinso (VG-89)
2-3 365 28,867 4.1 1186 3.0 869 (lbs.)
269-289-250% BCA
1st Senior 3-Year-Old & Grand Champion
Halton-Peel Holstein Show 2011

Halton-Peel Holstein Show 2011 Member All-Canadian Breeder's Herd 2010 Contracted to Semex for a bull by "Windbrook" Fisin's Maternal Sister by "Final Cut"