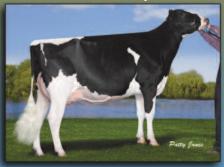

Quality M A Finie (VG-88) 2-5 304 21,268 4.5 957 3.3 692 (lbs.) 234-258-241% BCA

2nd Senior 3-Year-Old & Reserve Grand Champion Halton-Peel Holstein Show 2011

2nd Senior 3-Year-Old, Best Udder in class & H.M. Intermediate Champion Ontario Summer Show 2011 Member All-Canadian Breeder's Herd 2010